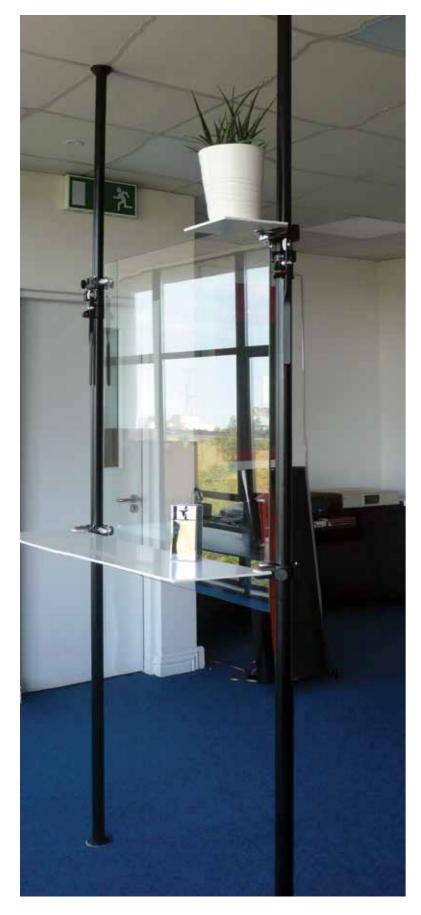

## **CONFIGURE, ADAPT, EXPAND**

**AUTOPOLE** is a telescopic, tension mounted, freestanding pole, secured with a simple lever movement. The system's fundamental characteristic is the speed with which it can be assembled without the need for tools. Autopole is available in clear painted natural finish aluminum and black as standard. Also available in clear painted steel for a raw, sophisticated aesthetic.

Enquire about custom colours.

info@systemplus.ie

01 834 3341

Solid or suspended ceilings

**AUTOPOLE** screening system

**AUTOPOLE** screening system