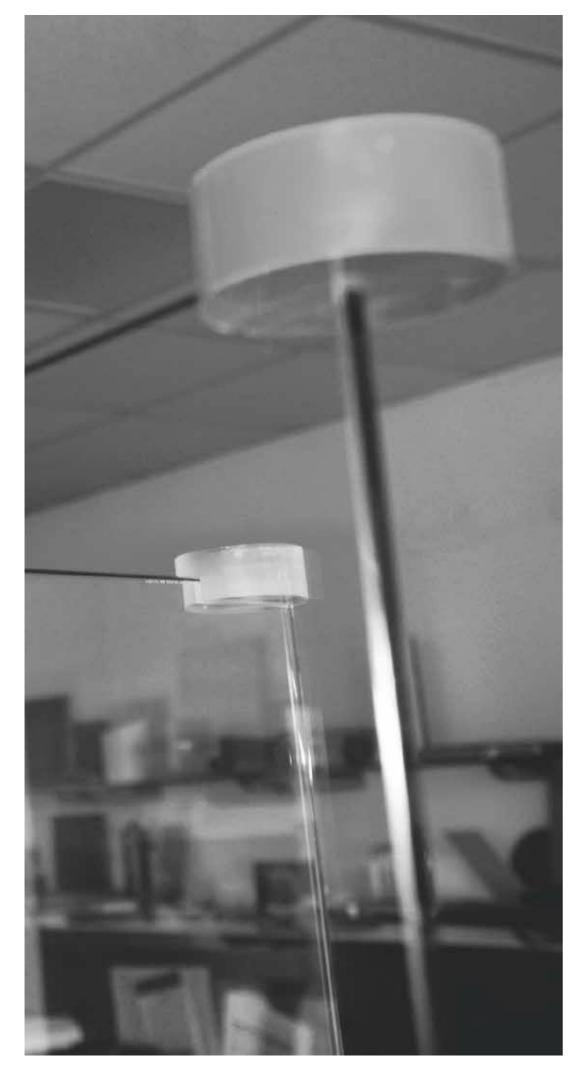

## **CONFIGURE, ADAPT, EXPAND**

**AUTOPOLE** is a telescopic, tension mounted, freestanding pole, secured with a simple lever movement. The system's fundamental characteristic is the speed with which it can be assembled without the need for tools. Autopole is available in clear painted natural finish aluminum and black as standard. Also available in clear painted steel for a raw, sophisticated aesthetic.

Enquire about custom colours.

info@systemplus.ie

01 834 3341

Solid or suspended ceilings

**AUTOPOLE** screening system

**AUTOPOLE** screening system