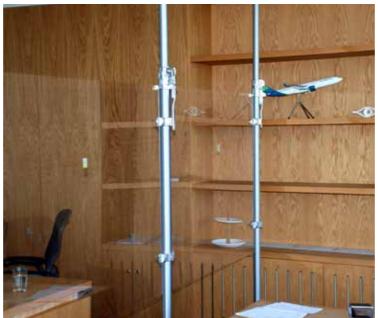

## **PROTECT and REASSURE**

**SATELLITE** is a modular, easy to configure, freestanding system, simply secured with removable and non marking gel pads. The system's fundamental characteristic is the speed with which it can be assembled. SATELLITE is a combination of our hardwood or polycarbonate pods and toughened safety glass. Easy to specify. Available in your choice of colour.

**SATELLITE** screening system