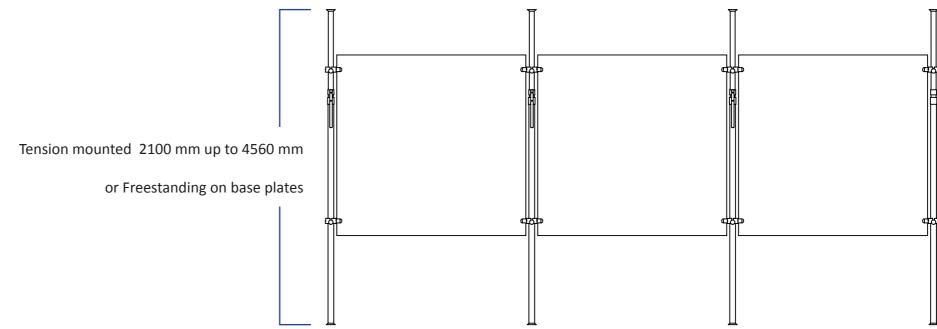

## **CONFIGURE, ADAPT, EXPAND**

**AUTOPOLE** is a telescopic, tension mounted, freestanding pole, secured with a simple lever movement. The system's fundamental characteristic is the speed with which it can be assembled without the need for tools. Autopole is available in clear painted natural finish aluminum and black as standard. Also available in clear painted steel for a raw, sophisticated aesthetic.

Enquire about custom colours.

info@systemplus.ie

01 834 3341

Solid or suspended ceilings

**AUTOPOLE** screening system

**AUTOPOLE** screening system