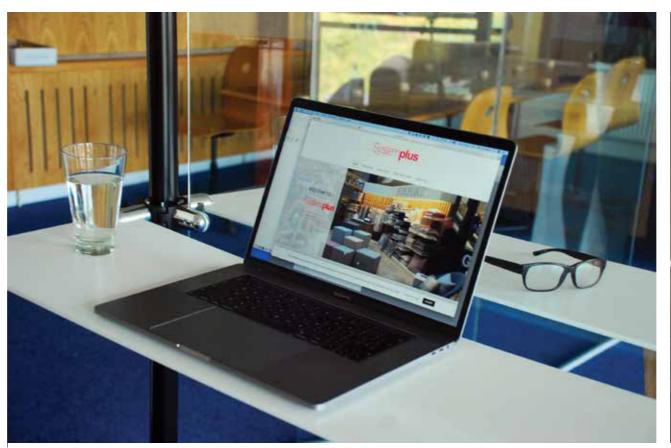

## **PROTECT and REASSURE**

**SATELLITE** is a modular, easy to configure, freestanding system, simply secured with removable and non marking gel pads. The system's fundamental characteristic is the speed with which it can be assembled. SATELLITE is a combination of our hardwood or polycarbonate pods and toughened safety glass. Easy to specify. Available in your choice of colour.

Glass is easy to clean regularly and will hold its quality appearance indefinitely.

Enquire about the many options available.

info@systemplus.ie

01 834 3341

OFFICE DINING ROOM/CANTEEN

PUBLIC COUNTER SERVICE COUNTER