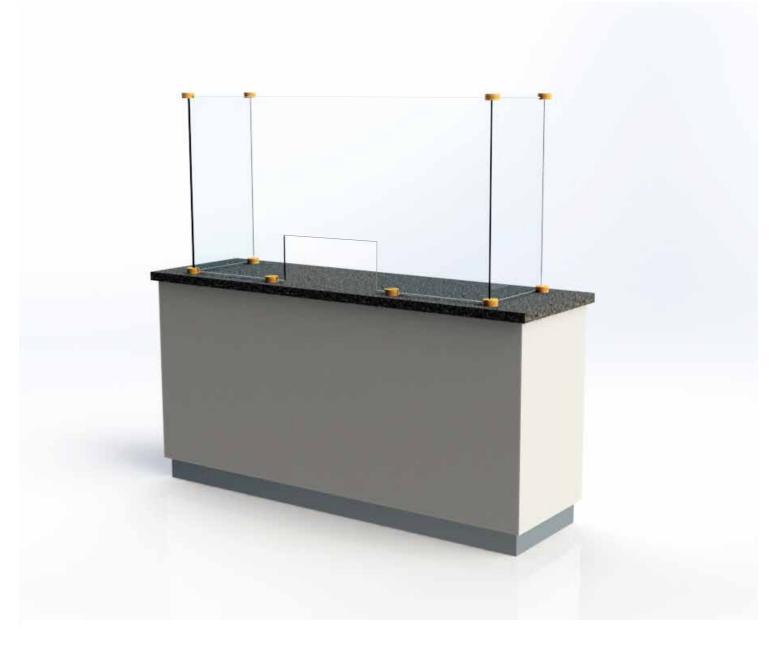

## **PROTECT and REASSURE**

**SATELLITE** is a modular, easy to configure, freestanding system, simply secured with removable and non marking gel pads. The system's fundamental characteristic is the speed with which it can be assembled. SATELLITE is a combination of our hardwood or polycarbonate pods and toughened safety glass. Easy to specify. Available in your choice of colour.

Glass is easy to clean regularly and will hold its quality appearance indefinitely.

Enquire about the many options available.

info@systemplus.ie

01 834 3341

OFFICE DINING ROOM/CANTEEN

PUBLIC COUNTER SERVICE COUNTER

**SATELLITE** screening system