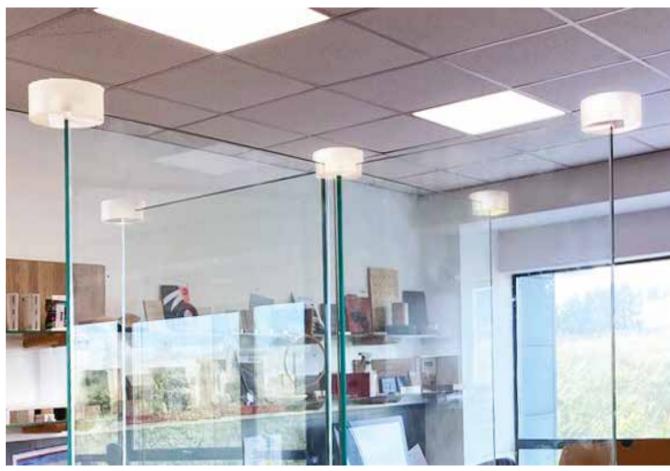

## **CONFIGURE, ADAPT, EXPAND**

**AUTOPOLE** is a telescopic, tension mounted, freestanding pole, secured with a simple lever movement. The system's fundamental characteristic is the speed with which it can be assembled without the need for tools. Autopole is available in clear painted natural finish aluminum and black as standard. Also available in clear painted steel for a raw, sophisticated aesthetic.

Enquire about custom colours.

info@systemplus.ie

01 834 3341

Solid or suspended ceilings

**AUTOPOLE** screening system

**AUTOPOLE** screening system