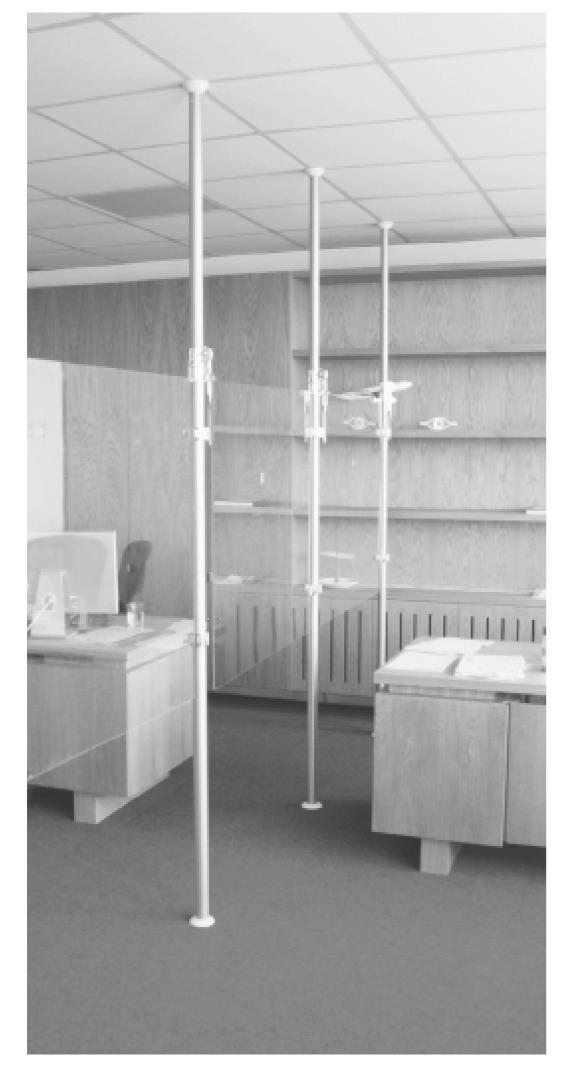

## **CONFIGURE, ADAPT, EXPAND**

**AUTOPOLE** is a telescopic, tension mounted, freestanding pole, secured with a simple lever movement. The system's fundamental characteristic is the speed with which it can be assembled without the need for tools. Autopole is available in clear painted natural finish aluminum and black as standard. Also available in clear painted steel for a raw, sophisticated aesthetic.

Enquire about custom colours.

info@systemplus.ie

01 834 3341

Solid or suspended ceilings

**AUTOPOLE** screening system

**AUTOPOLE** screening system