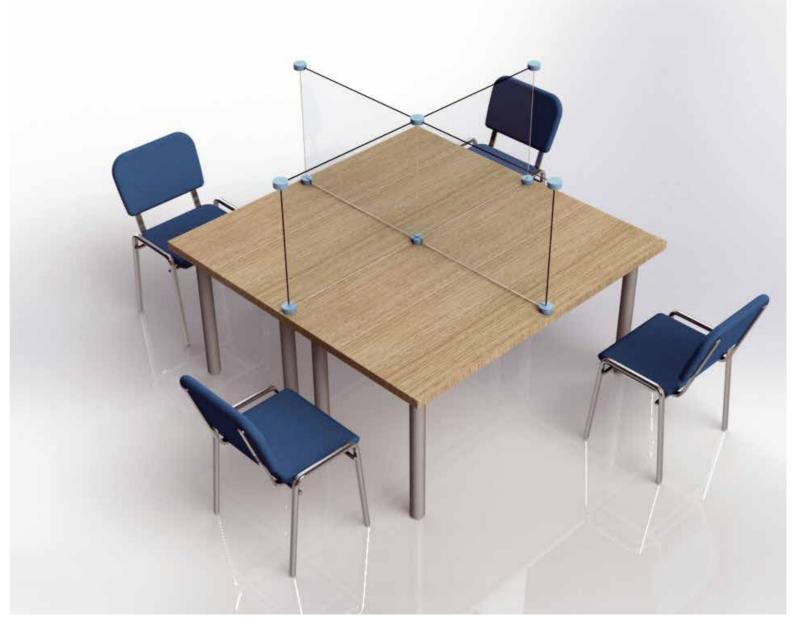

## **PROTECT and REASSURE**

**SATELLITE** is a modular, easy to configure, freestanding system, simply secured with removable and non marking gel pads. The system's fundamental characteristic is the speed with which it can be assembled. SATELLITE is a combination of our hardwood or polycarbonate pods and toughened safety glass. Easy to specify. Available in your choice of colour.

**SATELLITE** screening system