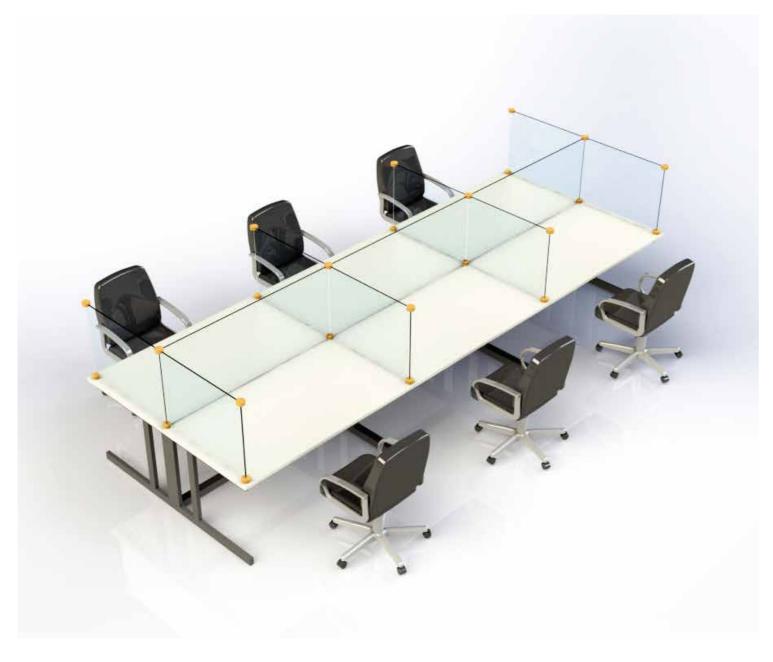

## **PROTECT and REASSURE**

**SATELLITE** is a modular, easy to configure, freestanding system, simply secured with removable and non marking gel pads. The system's fundamental characteristic is the speed with which it can be assembled. SATELLITE is a combination of our hardwood or polycarbonate pods and toughened safety glass. Easy to specify. Available in your choice of colour.

**SATELLITE** screening system