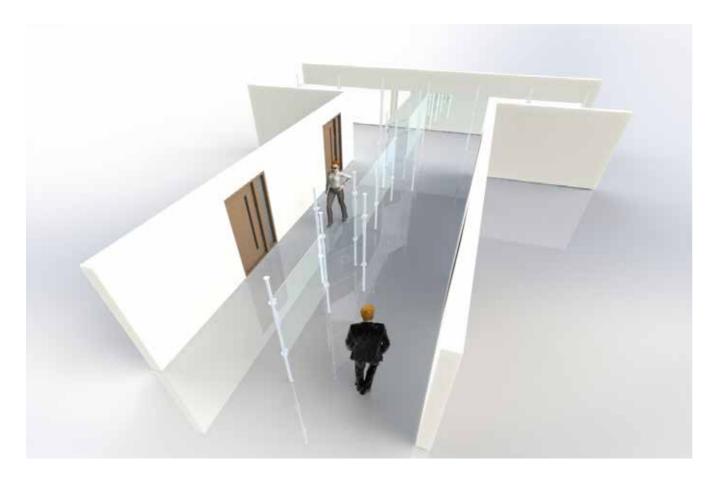

## **PROTECT and REASSURE**

**SATELLITE** is a modular, easy to configure, freestanding system, simply secured with removable and non marking gel pads. The system's fundamental characteristic is the speed with which it can be assembled. SATELLITE is a combination of our hardwood or polycarbonate pods and toughened safety glass. Easy to specify. Available in your choice of colour.

**SATELLITE** screening system