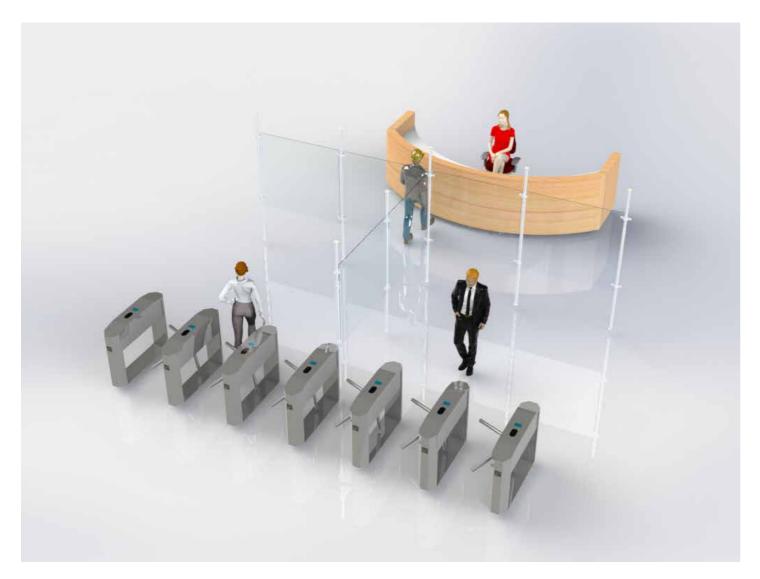

## **PROTECT and REASSURE**

**SATELLITE** is a modular, easy to configure, freestanding system, simply secured with removable and non marking gel pads. The system's fundamental characteristic is the speed with which it can be assembled. SATELLITE is a combination of our hardwood or polycarbonate pods and toughened safety glass. Easy to specify. Available in your choice of colour.

Glass is easy to clean regularly and will hold its quality appearance indefinitely.

Enquire about the many options available.

info@systemplus.ie

01 834 3341

OFFICE DINING ROOM/CANTEEN

PUBLIC COUNTER SERVICE COUNTER