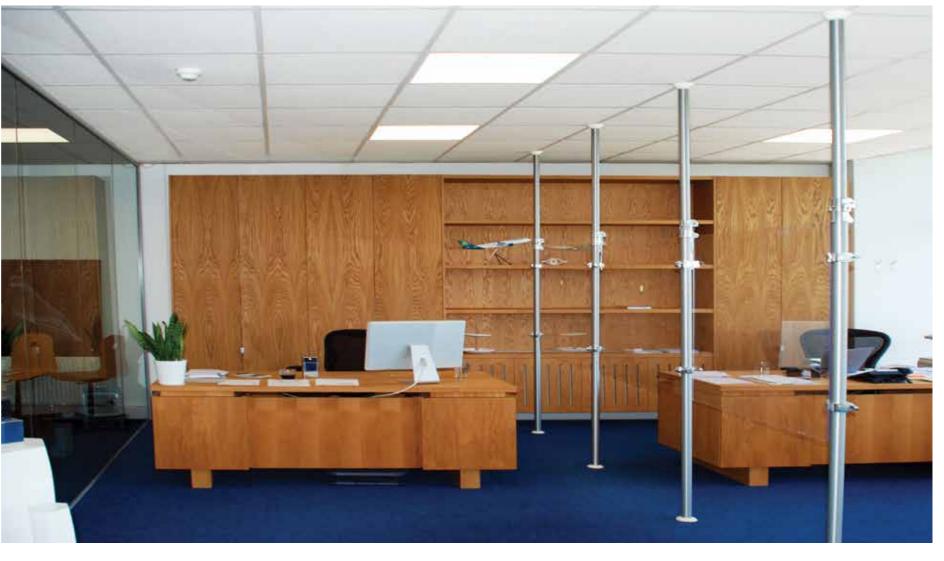

## **CONFIGURE, ADAPT, EXPAND**

**AUTOPOLE** is a telescopic, tension mounted, freestanding pole, secured with a simple lever movement. The system's fundamental characteristic is the speed with which it can be assembled without the need for tools. Autopole is available in clear painted natural finish aluminum and black as standard. Also available in clear painted steel for a raw, sophisticated aesthetic.

Enquire about custom colours.

info@systemplus.ie

01 834 3341

Solid or suspended ceilings

**AUTOPOLE** screening system

**AUTOPOLE** screening system