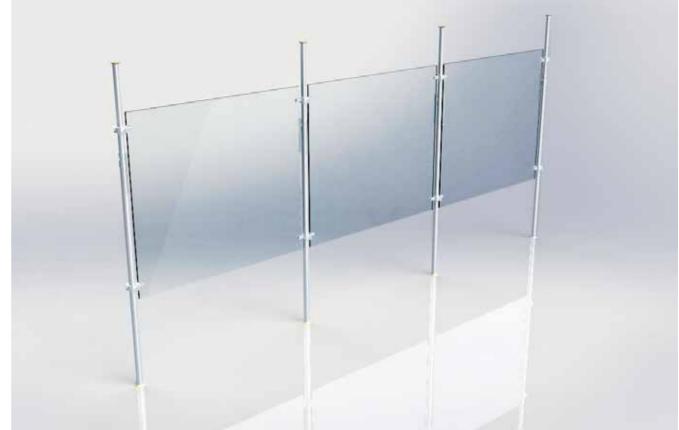

## **CONFIGURE, ADAPT, EXPAND**

**AUTOPOLE** is a telescopic, tension mounted, freestanding pole, secured with a simple lever movement. The system's fundamental characteristic is the speed with which it can be assembled without the need for tools. Autopole is available in clear painted natural finish aluminum and black as standard. Also available in clear painted steel for a raw, sophisticated aesthetic.

Enquire about custom colours.

info@systemplus.ie

01 834 3341

Solid or suspended ceilings

**AUTOPOLE** screening system

**AUTOPOLE** screening system