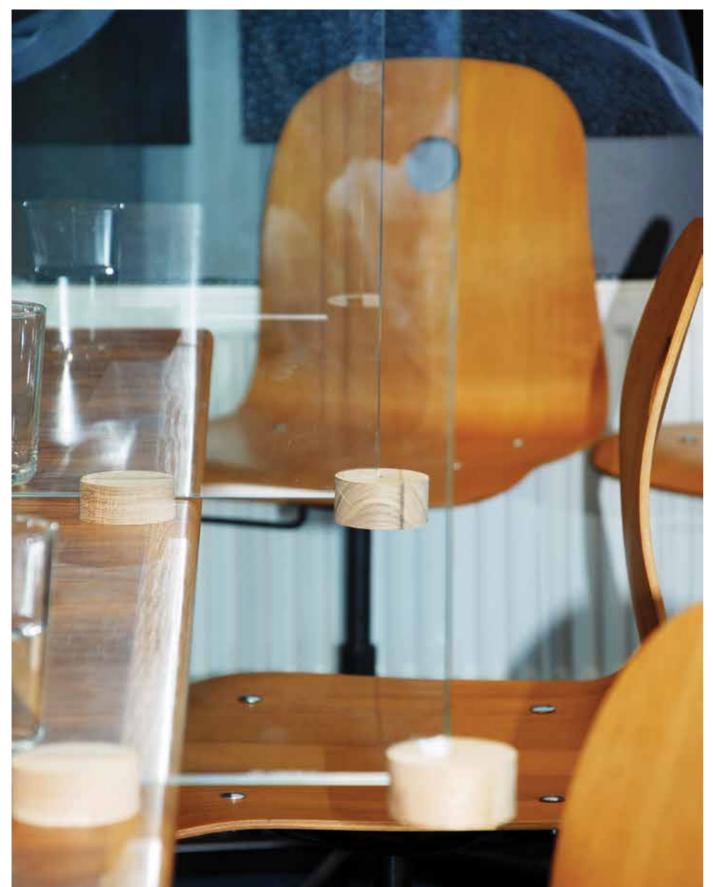

## **PROTECT and REASSURE**

**SATELLITE** is a modular, easy to configure, freestanding system, simply secured with removable and non marking gel pads. The system's fundamental characteristic is the speed with which it can be assembled. SATELLITE is a combination of our hardwood or polycarbonate pods and toughened safety glass. Easy to specify. Available in your choice of colour.

Glass is easy to clean regularly and will hold its quality appearance indefinitely.

Enquire about the many options available.

info@systemplus.ie

01 834 3341

OFFICE DINING ROOM/CANTEEN

PUBLIC COUNTER SERVICE COUNTER

**SATELLITE** screening system