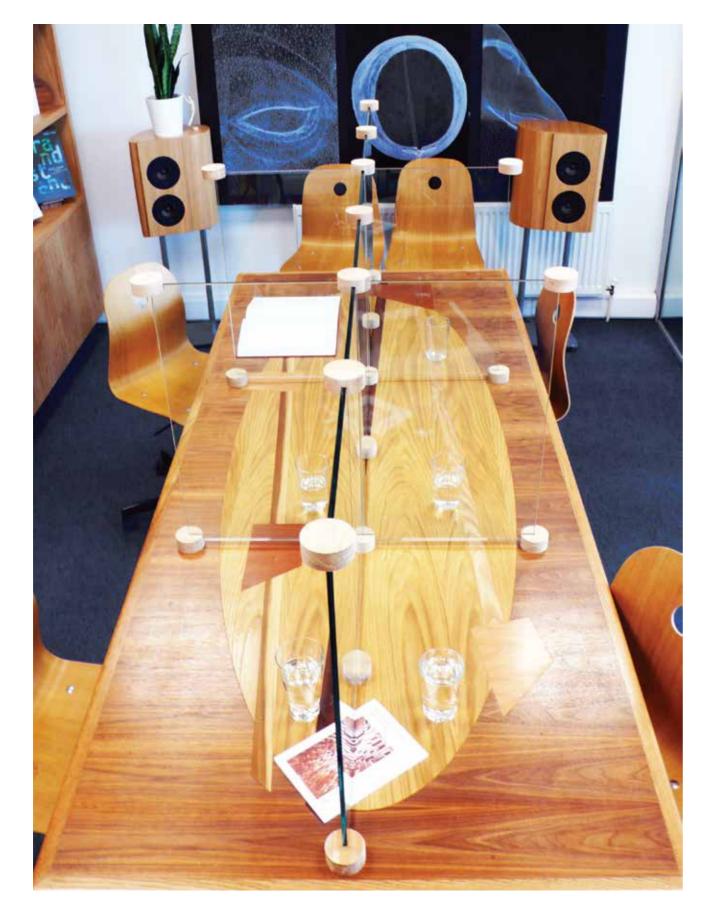

## **PROTECT and REASSURE**

**SATELLITE** is a modular, easy to configure, freestanding system, simply secured with removable and non marking gel pads. The system's fundamental characteristic is the speed with which it can be assembled. SATELLITE is a combination of our hardwood or polycarbonate pods and toughened safety glass. Easy to specify. Available in your choice of colour.

**SATELLITE** screening system