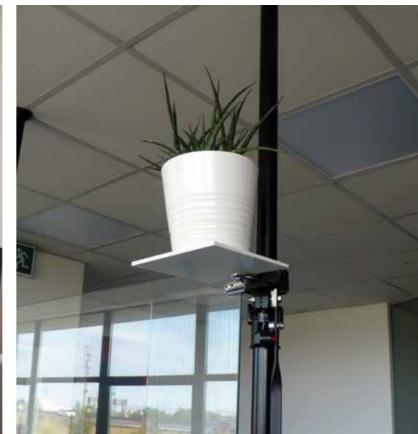

## **CONFIGURE, ADAPT, EXPAND**

**AUTOPOLE** is a telescopic, tension mounted, freestanding pole, secured with a simple lever movement. The system's fundamental characteristic is the speed with which it can be assembled without the need for tools. Autopole is available in clear painted natural finish aluminum and black as standard. Also available in clear painted steel for a raw, sophisticated aesthetic.

Enquire about custom colours.

info@systemplus.ie

01 834 3341

Solid or suspended ceilings

**AUTOPOLE** screening system

**AUTOPOLE** screening system