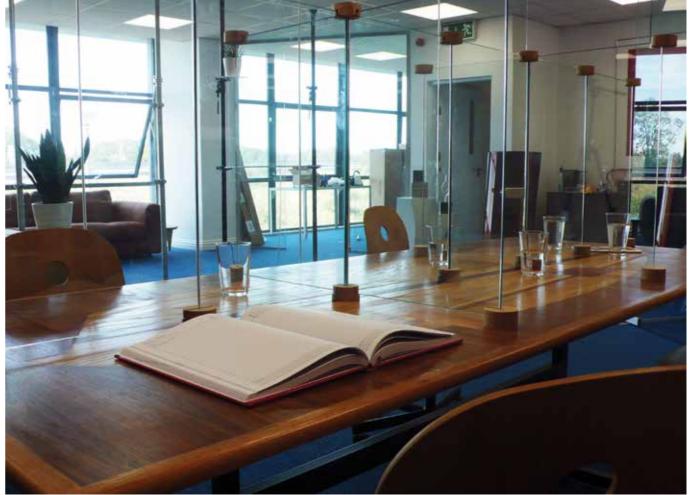

## **PROTECT and REASSURE**

**SATELLITE** is a modular, easy to configure, freestanding system, simply secured with removable and non marking gel pads. The system's fundamental characteristic is the speed with which it can be assembled. SATELLITE is a combination of our hardwood or polycarbonate pods and toughened safety glass. Easy to specify. Available in your choice of colour.

Glass is easy to clean regularly and will hold its quality appearance indefinitely.

Enquire about the many options available.

info@systemplus.ie

01 834 3341

OFFICE DINING ROOM/CANTEEN

PUBLIC COUNTER SERVICE COUNTER

**SATELLITE** screening system