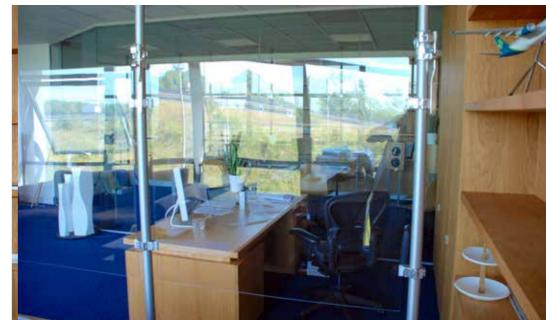

## **PROTECT and REASSURE**

**SATELLITE** is a modular, easy to configure, freestanding system, simply secured with removable and non marking gel pads. The system's fundamental characteristic is the speed with which it can be assembled. SATELLITE is a combination of our hardwood or polycarbonate pods and toughened safety glass. Easy to specify. Available in your choice of colour.

**SATELLITE** screening system