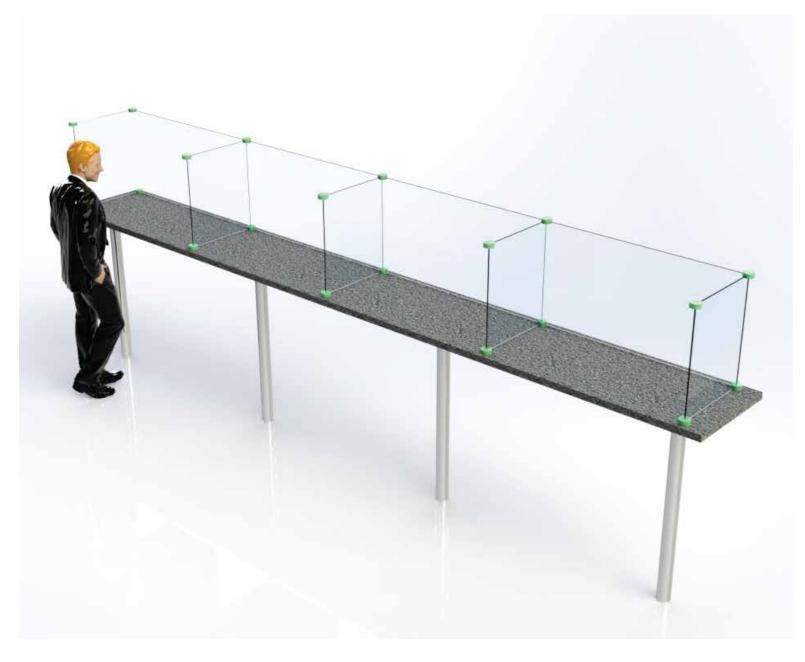

## AUTOPOLE & SATELLITE

Screening and dividing for Offices, Libraries, Study Halls, Bars & Restaurants, Retail

No damage to valuable property or furniture Hygienic and easy to clean Easily configured Fast, clean installation Lower environmental impact Excellent value A range of colours and finishes available Cost effective

## **CONFIGURE, ADAPT, EXPAND**

**AUTOPOLE** is a telescopic, tension mounted, freestanding pole, secured with a simple lever movement. The system's fundamental characteristic is the speed with which it can be assembled without the need for tools. Autopole is available in clear painted natural finish aluminum and black as standard. Also available in clear painted steel for a raw, sophisticated aesthetic.

Enquire about custom colours.

info@systemplus.ie

01 834 3341

Solid or suspended ceilings

**AUTOPOLE** screening system

**AUTOPOLE** screening system