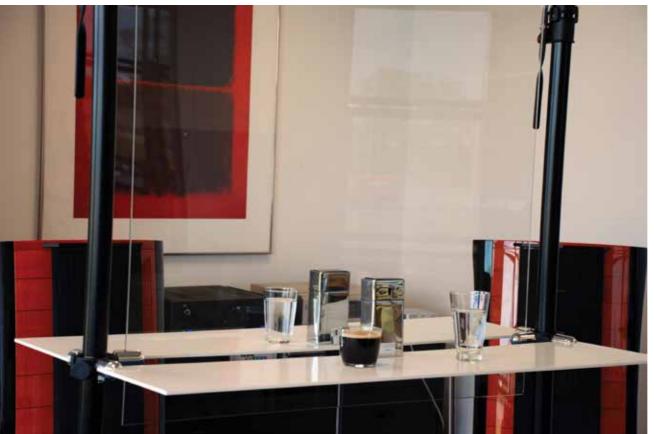

## **PROTECT and REASSURE**

**SATELLITE** is a modular, easy to configure, freestanding system, simply secured with removable and non marking gel pads. The system's fundamental characteristic is the speed with which it can be assembled. SATELLITE is a combination of our hardwood or polycarbonate pods and toughened safety glass. Easy to specify. Available in your choice of colour.

Glass is easy to clean regularly and will hold its quality appearance indefinitely.

Enquire about the many options available.

info@systemplus.ie

01 834 3341

OFFICE DINING ROOM/CANTEEN

PUBLIC COUNTER SERVICE COUNTER