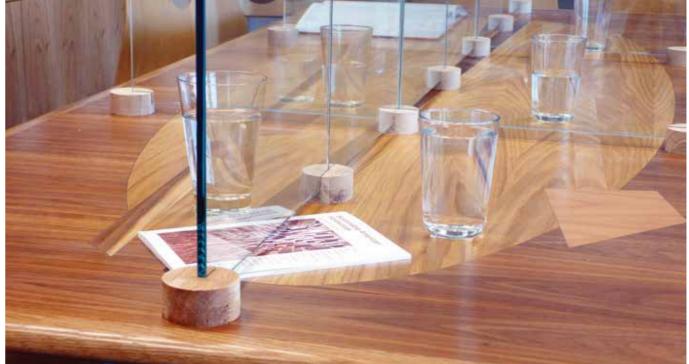

## **PROTECT and REASSURE**

**SATELLITE** is a modular, easy to configure, freestanding system, simply secured with removable and non marking gel pads. The system's fundamental characteristic is the speed with which it can be assembled. SATELLITE is a combination of our hardwood or polycarbonate pods and toughened safety glass. Easy to specify. Available in your choice of colour.

**SATELLITE** screening system