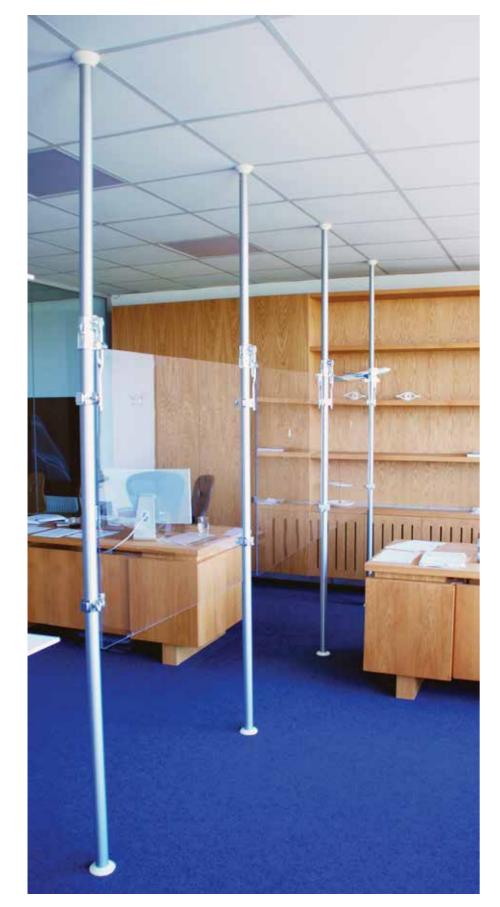

## **CONFIGURE, ADAPT, EXPAND**

**AUTOPOLE** is a telescopic, tension mounted, freestanding pole, secured with a simple lever movement. The system's fundamental characteristic is the speed with which it can be assembled without the need for tools. Autopole is available in clear painted natural finish aluminum and black as standard. Also available in clear painted steel for a raw, sophisticated aesthetic.

Enquire about custom colours.

info@systemplus.ie

01 834 3341

Solid or suspended ceilings

**AUTOPOLE** screening system

**AUTOPOLE** screening system